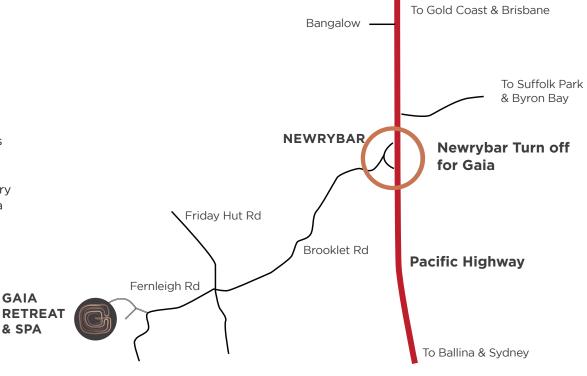

## **COMING FROM BYRON BAY**

- 1. Take Ewingsdale Rd out to the Pacific Highway
- 2. Follow signs South to Ballina on Pacific Highway
- 3. Turn right at Newrybar Exit, which is 3kms after Bangalow exit
- 4. Turn right into Brooklet Rd across from Harvest Café
- 5. Follow Brooklet Rd approx. 3kms
- 6. Continue though Friday Hut Rd intersection; Brooklet Rd then becomes Fernleigh Rd
- 7. Follow Fernleigh Rd for another 500m
- 8. Turn right Gaia Retreat & Spa is at major bend just after Brooklet Nursery
- 9. Continue up the hill through stone entrance gates of Gaia Retreat & Spa
- 10. Follow road up to main Gaia car park

## COMING FROM SUFFOLK PARK /BROKEN HEAD

- Follow Broken Head Rd South towards Ballina / Lennox Head
- 2. Turn right into Midgen Flat Rd
- Follow Midgen Flat Rd until it meets the Pacific Highway
- 4. Turn Left onto the Highway and immediately turn into a slip lane
- 5. Turn right at Newrybar Exit
- 6. Turn right into Brooklet Rd across from Harvest Café
- 7. Follow Brooklet Rd approx. 3kms
- 8. Continue though Friday Hut Rd intersection; Brooklet Rd then becomes Fernleigh Rd
- 9. Follow Fernleigh Rd for another 500m
- 10. Turn right Gaia Retreat & Spa is at major bend just after Brooklet Nursery
- Continue up the hill through stone entrance gates of Gaia Retreat & Spa
- 12. Follow road up to main Gaia car park

## **COMING FROM NORTH**

- 1. Follow Pacific Highway South to NSW
- 2. Continue on Pacific Highway past Byron Bay
- 3. Turn right at Newrybar Exit, which is 3kms after Bangalow exit
- 4. Turn right into Brooklet Rd across from Harvest Café
- 5. Follow Brooklet Rd approx. 3kms
- Continue through Friday Hut Rd intersection;
  Brooklet Rd then becomes Fernleigh Rd
- 7. Follow Fernleigh Rd for another 500m
- 8. Turn right Gaia Retreat & Spa is at major bend just after Brooklet Nursery
- Continue up the hill through stone entrance gates of Gaia Retreat & Spa
- 10. Follow road up to main Gaia car park

## COMING FROM SOUTH

- Follow Pacific Highway North towards Bangalow and Byron Bay
- 2. Turn left at Newrybar Exit
- 3. Turn left into Brooklet Rd across from Harvest Café
- 4. Follow Brooklet Rd approx. 3kms
- Continue through Friday Hut Rd intersection;
  Brooklet Rd then becomes Fernleigh Rd
- 6. Follow Fernleigh Rd for another 500m
- 7. Turn right Gaia Retreat & Spa is at major bend just after Brooklet Nursery
- 8. Continue up the hill through stone entrance gates of Gaia Retreat & Spa
- 9. Follow road up to main Gaia car park